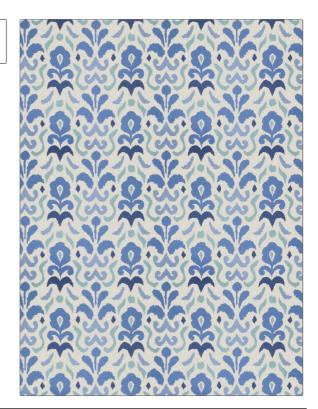

PATTERN Mya Navy Blue COLOR BRAND APPLICATION Stroheim Fabric USES CATEGORIES Bedding, Drapery, Multipurpose **Prints** COLORS DESIGN TYPES Global / Ethnic, Print Pattern Blue, Navy, Light Blue SCALE RAILROADED Large Not Railroaded