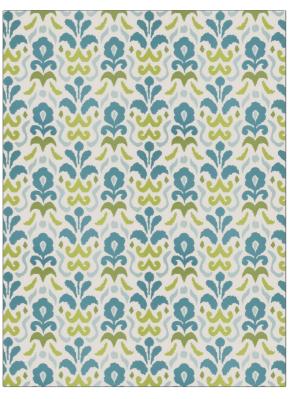

## Fabric Product Details

| PATTERN Mya<br>COLOR Turquoise Li | me                                |  |
|-----------------------------------|-----------------------------------|--|
| BRAND                             | APPLICATION                       |  |
| Stroheim                          | Fabric                            |  |
| USES                              | CATEGORIES                        |  |
| Bedding, Drapery,<br>Multipurpose | Prints                            |  |
| COLORS                            | DESIGN TYPES                      |  |
| Green, Aqua / Teal                | Global / Ethnic, Print<br>Pattern |  |
| SCALE                             | RAILROADED                        |  |
| Large                             | Not Railroaded                    |  |