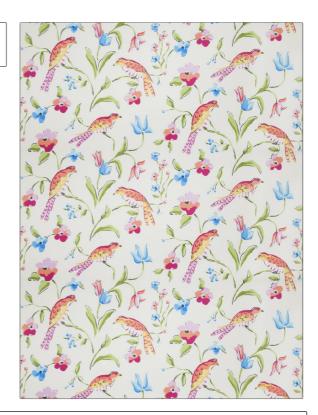

PATTERN Amidala COLOR Multi Bright

BRAND APPLICATION

Stroheim Fabric

USES CATEGORIES

Bedding, Drapery, Multipurpose

Prints

COLORS DESIGN TYPES

Light Green, Coral / Peach, Off White / Ivory

Animal, Floral, Print Pattern, Tropical / Botanical

SCALE RAILROADED

Large Not Railroaded

| WIDTH                | VERTICAL REPEAT     | HORIZONTAL REPEAT   | CONTENT        |
|----------------------|---------------------|---------------------|----------------|
| 54.00 in (137.16 cm) | 25.25 in (64.14 cm) | 27.00 in (68.58 cm) | 100% Cotton    |
| BACKING              | PRODUCT NUMBER      | COUNTRY             | CLEANING CODES |
|                      | 6976601             | China               | S              |