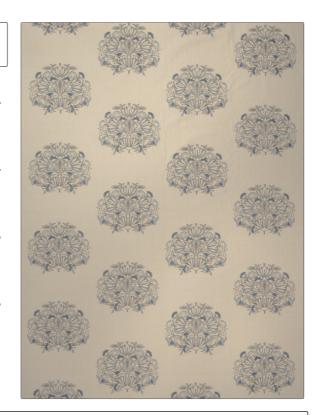

PATTERN Arwen
COLOR Summer Sky

BRAND APPLICATION

Stroheim Fabric

USES CATEGORIES

Multipurpose, Upholstery Wovens, Crewels / Embroideries

COLORS DESIGN TYPES

Blue Embroidery, Floral, Leaves

SCALE RAILROADED

Large Not Railroaded

| WIDTH                | VERTICAL REPEAT     | HORIZONTAL REPEAT   | CONTENT                                         |
|----------------------|---------------------|---------------------|-------------------------------------------------|
| 54.00 in (137.16 cm) | 15.70 in (39.88 cm) | 25.20 in (64.01 cm) | Embroidery: 100% Viscose,<br>100% Cotton Ground |
| BACKING              | PRODUCT NUMBER      | COUNTRY             | CLEANING CODES                                  |
|                      | 6976701             | India               | S                                               |