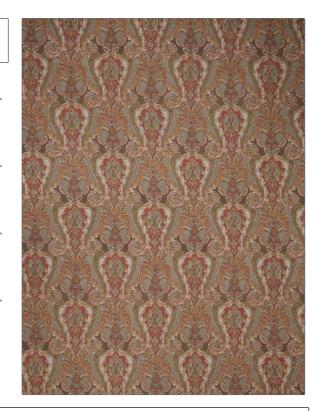

PATTERN Lidda color Winter Red

BRAND APPLICATION

Stroheim Fabric

USES CATEGORIES

Bedding, Drapery, Prints, Linen Multipurpose, Upholstery

COLORS DESIGN TYPES

Red, White Paisley

SCALE RAILROADED

Large Not Railroaded

| WIDTH                | VERTICAL REPEAT     | HORIZONTAL REPEAT   | CONTENT              |
|----------------------|---------------------|---------------------|----------------------|
| 54.00 in (137.16 cm) | 17.25 in (43.82 cm) | 13.75 in (34.92 cm) | 90% Linen, 10% Nylon |
| BACKING              | PRODUCT NUMBER      | COUNTRY             | CLEANING CODES       |
|                      | 6977003             | United Kingdom      |                      |