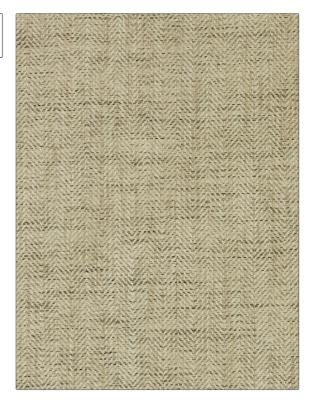

C

PATTERN Kami Ori-WP COLOR Linen

BRAND APPLICATION

Stroheim Wallcovering

CATEGORIES BOOK

Grasscloths, Textures, ASTM-E84, Handcrafted / Handmade, Wovens Grasscloth: Prints & Textures Binder

COLORS

DESIGN TYPES

Grey, Linen Texture Plain

| WIDTH                                         | VERTICAL REPEAT   | HORIZONTAL REPEAT | CONTENT                               |
|-----------------------------------------------|-------------------|-------------------|---------------------------------------|
| 36.00 in (91.44 cm)                           | 0.00 in (0.00 cm) | 0.00 in (0.00 cm) | Face: 100% Paper, Backing: 100% Paper |
| BACKING                                       | FIRE CODES        | PRODUCT NUMBER    | DATE BOOKED                           |
| Strippable, Pretrimmed,<br>100% Paper Backing | Passes ASTM-E84   | 7005202           | 06/2023                               |
| COUNTRY                                       | _                 |                   |                                       |
| Japan                                         | -                 |                   |                                       |