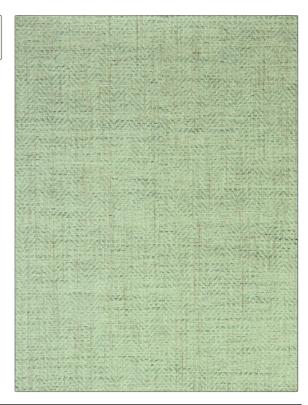

PATTERN Kami Ori-WP COLOR Beach Glass

BRAND

APPLICATION

Stroheim

Wallcovering

CATEGORIES

воок

Grasscloths, Textures, ASTM-E84, Handcrafted / Handmade, Wovens Grasscloth: Prints & Textures Binder

COLORS

DESIGN TYPES

Linen, Aqua / Teal

**Texture Plain** 

| WIDTH                                         | VERTICAL REPEAT   | HORIZONTAL REPEAT | CONTENT                               |
|-----------------------------------------------|-------------------|-------------------|---------------------------------------|
| 36.00 in (91.44 cm)                           | 0.00 in (0.00 cm) | 0.00 in (0.00 cm) | Face: 100% Paper, Backing: 100% Paper |
| BACKING                                       | FIRE CODES        | PRODUCT NUMBER    | DATE BOOKED                           |
| Strippable, Pretrimmed,<br>100% Paper Backing | Passes ASTM-E84   | 7005205           | 06/2023                               |
| COUNTRY                                       |                   |                   |                                       |
| Japan                                         |                   |                   |                                       |