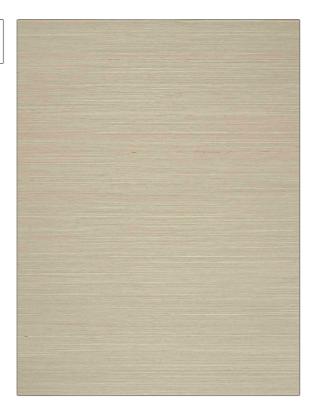

PATTERN Simute Sisal-WP COLOR Angora

BRAND

Stroheim Wallcovering

CATEGORIES BOOK

Grasscloths, Textures, ASTM-E84, Handcrafted / Handmade, Wovens Grasscloth: Prints & Textures Binder

COLORS

DESIGN TYPES

APPLICATION

Beige, Off White / Ivory Texture Plain

| WIDTH                                         | VERTICAL REPEAT   | HORIZONTAL REPEAT | CONTENT                                                |
|-----------------------------------------------|-------------------|-------------------|--------------------------------------------------------|
| 36.00 in (91.44 cm)                           | 0.00 in (0.00 cm) | 0.00 in (0.00 cm) | Face: 85% Sisal, 15%<br>Cotton, Backing: 100%<br>Paper |
| BACKING                                       | FIRE CODES        | PRODUCT NUMBER    | DATE BOOKED                                            |
| Strippable, Pretrimmed,<br>100% Paper Backing | Passes ASTM-E84   | 7005724           | 06/2023                                                |
| COUNTRY                                       |                   |                   |                                                        |
| China                                         |                   |                   |                                                        |

ADDITIONAL PRODUCT NOTES

Strippable, Pretrimmed, Lead Free, Formaldehyde Free, Cadmium Free, Latex Free, 100% Paper Backing, Paste The Paper, Random Match, Class A Fire Rating, Due To The Complex Nature Of, The Weave, Some Slight, Variations In Color May Occur, From Lot To Lot.