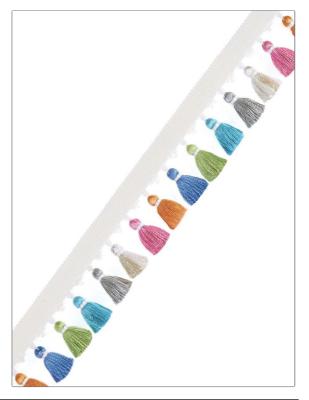

## Trimming Product Details

| PATTERN Joffrey<br>COLOR Multi  |                              |  |
|---------------------------------|------------------------------|--|
| BRAND                           | APPLICATION                  |  |
| Stroheim                        | Trimming                     |  |
| USES                            | CATEGORIES                   |  |
| Bedding, Window,<br>Accessories | Tassel / Onion / Ball Fringe |  |
| воок                            | COLORS                       |  |
| Dana Gibson Trim                | Multi-Color                  |  |
|                                 |                              |  |

## ADDITIONAL PRODUCT NOTES

Exclusive Pattern, Tassel Fringe, See Website For Full Repeat., Header Width: 0.75 In, Total Length: 1.75 In

fabricut.com | (800) 999-8200

© Fabricut Inc., 2024