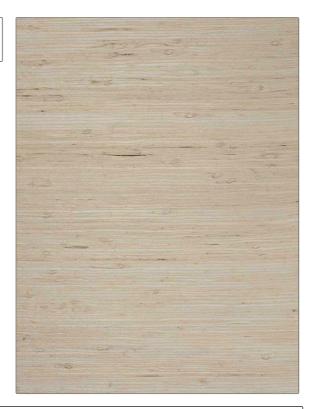

PATTERN Jeffrey-WP COLOR Fog

BRAND

APPLICATION

Stroheim

Wallcovering

CATEGORIES

воок

Grasscloths, Textures, ASTM-E84, Handcrafted / Handmade, Wovens Grasscloth: Prints & Textures Binder

COLORS

DESIGN TYPES

Beige, Off White / Ivory

**Texture Plain** 

| WIDTH                                         | VERTICAL REPEAT   | HORIZONTAL REPEAT | CONTENT                                           |
|-----------------------------------------------|-------------------|-------------------|---------------------------------------------------|
| 36.00 in (91.44 cm)                           | 0.00 in (0.00 cm) | 0.00 in (0.00 cm) | Face: 92% Jute, 8% Cotton,<br>Backing: 100% Paper |
| BACKING                                       | FIRE CODES        | PRODUCT NUMBER    | DATE BOOKED                                       |
| Strippable, Pretrimmed,<br>100% Paper Backing | Passes ASTM-E84   | 7345303           | 06/2023                                           |
| COUNTRY                                       |                   |                   |                                                   |
| China                                         |                   |                   |                                                   |