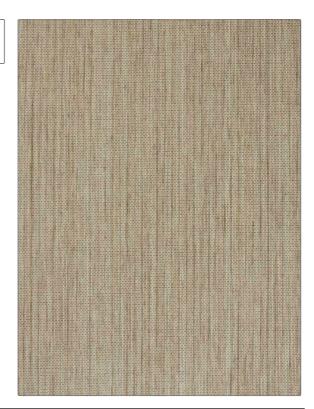

PATTERN Pasha-WP COLOR Tanin

BRAND

APPLICATION

Stroheim

Wallcovering

CATEGORIES

воок

Grasscloths, Textures, ASTM-E84, Handcrafted / Handmade, Wovens Grasscloth: Prints & Textures Binder

COLORS

DESIGN TYPES

Taupe / Tan

**Texture Plain** 

| WIDTH                                         | VERTICAL REPEAT   | HORIZONTAL REPEAT | CONTENT                               |
|-----------------------------------------------|-------------------|-------------------|---------------------------------------|
| 36.00 in (91.44 cm)                           | 0.00 in (0.00 cm) | 0.00 in (0.00 cm) | Face: 100% Paper, Backing: 100% Paper |
| BACKING                                       | FIRE CODES        | PRODUCT NUMBER    | DATE BOOKED                           |
| Strippable, Pretrimmed,<br>100% Paper Backing | Passes ASTM-E84   | 7345801           | 06/2023                               |
| COUNTRY                                       | _                 |                   |                                       |
| Japan                                         | -                 |                   |                                       |

ADDITIONAL PRODUCT NOTES

Strippable, Pretrimmed, Latex Free, 100% Paper Backing, Paste The Paper, Random Match, Class A Fire Rating, Variations In Color May Occur, From Lot To Lot.