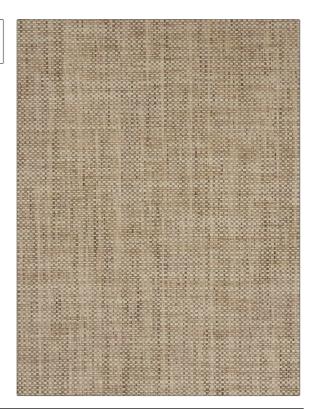

PATTERN Pearson-WP COLOR Sparrow

BRAND

APPLICATION

Stroheim

Wallcovering

CATEGORIES

воок

Grasscloths, Textures, ASTM-E84, Handcrafted / Handmade, Wovens Grasscloth: Prints & Textures Binder

COLORS

DESIGN TYPES

Beige, Taupe / Tan

**Texture Plain** 

| WIDTH                                         | VERTICAL REPEAT   | HORIZONTAL REPEAT | CONTENT                               |
|-----------------------------------------------|-------------------|-------------------|---------------------------------------|
| 36.00 in (91.44 cm)                           | 0.00 in (0.00 cm) | 0.00 in (0.00 cm) | Face: 100% Paper, Backing: 100% Paper |
| BACKING                                       | FIRE CODES        | PRODUCT NUMBER    | DATE BOOKED                           |
| Strippable, Pretrimmed,<br>100% Paper Backing | Passes ASTM-E84   | 7346001           | 06/2023                               |
| COUNTRY                                       |                   |                   |                                       |
| Japan                                         |                   |                   |                                       |