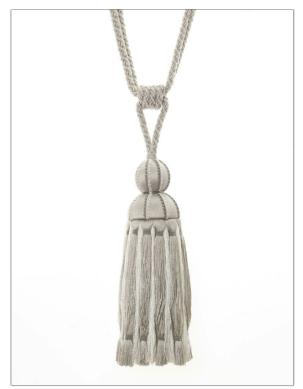

## Trimming Product Details

| PATTERN<br>COLOR | Frou Frou<br>Stone |                         |  |
|------------------|--------------------|-------------------------|--|
| BRAND            |                    | APPLICATION             |  |
| Stroheim         |                    | Trimming                |  |
| USES             |                    | CATEGORIES              |  |
| Window           |                    | Tieback - Single Tassel |  |
| воок             |                    | COLORS                  |  |
| Dana Gibson Trim |                    | Grey                    |  |

## ADDITIONAL PRODUCT NOTES

Exclusive Pattern, Single Tieback, Spread: 34.50 In, Total Length: 32.00 In, Overall Tassel Body: 11.25 In, Cord Diameter: 0.50 In, Tassel Diameter: 5.00 In

fabricut.com | (800) 999-8200