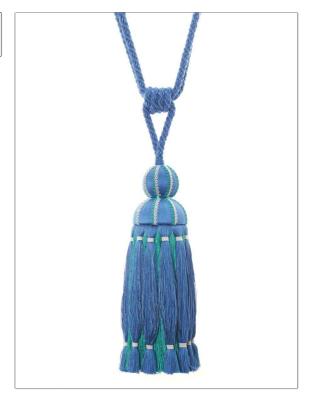

Window

PATTERN COLOR Cobalt

BRAND APPLICATION

Stroheim Trimming

USES CATEGORIES

**Tieback - Single Tassel** 

BOOK COLORS

Dana Gibson Trim Blue

ADDITIONAL PRODUCT NOTES

Exclusive Pattern, Single Tieback, Spread: 34.50 In, Total Length: 32.00 In, Overall Tassel Body: 11.25 In, Cord Diameter: 0.50 In, Tassel Diameter: 5.00 In