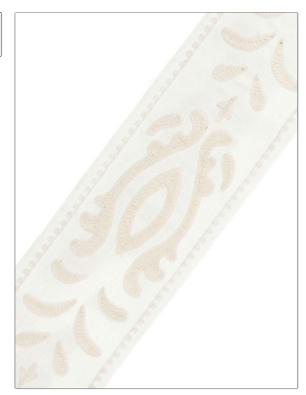

## Trimming Product Details

| PATTERN Guadeloupe<br>COLOR White          |                          |  |
|--------------------------------------------|--------------------------|--|
| BRAND                                      | APPLICATION              |  |
| Stroheim                                   | Trimming                 |  |
| USES                                       | CATEGORIES               |  |
| Bedding, Window,<br>Accessories, Furniture | Braids / Borders / Tape  |  |
| воок                                       | COLORS                   |  |
| Dana Gibson Trim                           | White, Off White / Ivory |  |

| WIDTH             | VERTICAL REPEAT    | HORIZONTAL REPEAT | CONTENT                                 |
|-------------------|--------------------|-------------------|-----------------------------------------|
| 3.75 in (9.52 cm) | 8.75 in (22.22 cm) | 0.00 in (0.00 cm) | 63% Acrylic, 30% Linen, 7%<br>Polyester |
| PRODUCT NUMBER    | DATE BOOKED        | COUNTRY           |                                         |
| 7349505           | 09/2016            | China             |                                         |

ADDITIONAL PRODUCT NOTES

Exclusive Pattern, Border / Braid / Tape, Width: 3.75 In

fabricut.com | (800) 999-8200

© Fabricut Inc., 2024