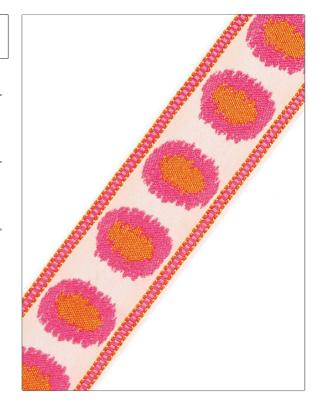

C

PATTERN Bloomsbury COLOR Pink Orange

BRAND APPLICATION

Stroheim Trimming

USES CATEGORIES

Bedding, Window, Braids / Borders / Tape Accessories, Furniture

BOOK COLORS

Dana Gibson Trim Orange / Spice, Pink

| WIDTH             | VERTICAL REPEAT    | HORIZONTAL REPEAT | CONTENT                |
|-------------------|--------------------|-------------------|------------------------|
| 3.12 in (7.94 cm) | 4.38 in (11.11 cm) | 0.00 in (0.00 cm) | 54% Viscose, 46% Rayon |
| PRODUCT NUMBER    | DATE BOOKED        | COUNTRY           | _                      |
| 7349704           | 09/2016            | China             |                        |

ADDITIONAL PRODUCT NOTES

Exclusive Pattern, Border / Braid / Tape, Width: 3.125 In