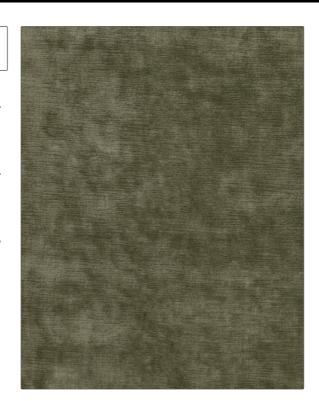

PATTERN Epicure Linen Velvet COLOR 01

BRAND APPLICATION

Stroheim Fabric

USES CATEGORIES

Bedding, Drapery, Velvet / Grospoint, Solids / Multipurpose, Upholstery Small Scale Patterns, Linen

COLORS DESIGN TYPES

Green Solid

RAILROADED

Not Railroaded

| WIDTH                | VERTICAL REPEAT                                  | HORIZONTAL REPEAT | CONTENT               |
|----------------------|--------------------------------------------------|-------------------|-----------------------|
| 55.00 in (139.70 cm) | 0.00 in (0.00 cm)                                | 0.00 in (0.00 cm) | 52% Cotton, 48% Linen |
| BACKING              | DOUBLE RUBS                                      | PRODUCT NUMBER    | COUNTRY               |
|                      | Exceeds 30,000 Double<br>Rubs (Wyzenbeek Method) | 7350801           | Netherlands           |
| CLEANING CODES       | _                                                |                   |                       |
| S                    |                                                  |                   |                       |