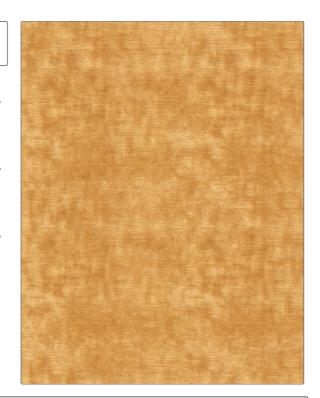

PATTERN Epicure Linen Velvet COLOR 14

BRAND APPLICATION

Stroheim Fabric

USES CATEGORIES

Bedding, Drapery, Velvet / Grospoint, Solids / Multipurpose, Upholstery Small Scale Patterns, Linen

COLORS DESIGN TYPES

Gold Solid

RAILROADED

Not Railroaded

| WIDTH                | VERTICAL REPEAT                                  | HORIZONTAL REPEAT | CONTENT               |
|----------------------|--------------------------------------------------|-------------------|-----------------------|
| 55.00 in (139.70 cm) | 0.00 in (0.00 cm)                                | 0.00 in (0.00 cm) | 52% Cotton, 48% Linen |
| BACKING              | DOUBLE RUBS                                      | PRODUCT NUMBER    | COUNTRY               |
|                      | Exceeds 30,000 Double<br>Rubs (Wyzenbeek Method) | 7350814           | Netherlands           |
| CLEANING CODES       | _                                                |                   |                       |
| S                    |                                                  |                   |                       |