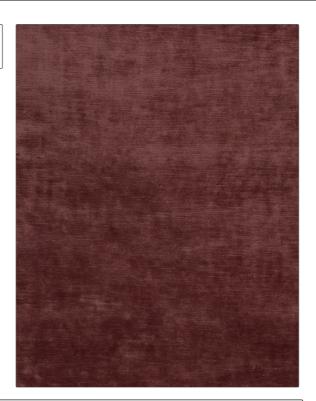

## Fabric Product Details

PATTERN Epicure Linen Velvet COLOR 26

BRAND

APPLICATION

Stroheim

Fabric

USES

CATEGORIES

Bedding, Drapery, Multipurpose, Upholstery Velvet / Grospoint, Solids / Small Scale Patterns, Linen

COLORS

DESIGN TYPES

Burgundy

Solid

RAILROADED

Not Railroaded

| WIDTH                | VERTICAL REPEAT                                  | HORIZONTAL REPEAT | CONTENT               |
|----------------------|--------------------------------------------------|-------------------|-----------------------|
| 55.00 in (139.70 cm) | 0.00 in (0.00 cm)                                | 0.00 in (0.00 cm) | 52% Cotton, 48% Linen |
| BACKING              | DOUBLE RUBS                                      | PRODUCT NUMBER    | COUNTRY               |
|                      | Exceeds 30,000 Double<br>Rubs (Wyzenbeek Method) | 7350826           | Netherlands           |
| CLEANING CODES       | _                                                |                   |                       |
| S                    |                                                  |                   |                       |