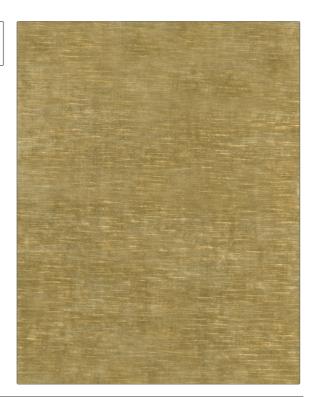

PATTERN Epicure Linen Velvet COLOR 47

BRAND

APPLICATION

Stroheim

Fabric

USES

CATEGORIES

Bedding, Drapery, Multipurpose, Upholstery Velvet / Grospoint, Solids / Small Scale Patterns, Linen

COLORS

DESIGN TYPES

Green

Solid

RAILROADED

Not Railroaded

| WIDTH                | VERTICAL REPEAT                                  | HORIZONTAL REPEAT | CONTENT               |
|----------------------|--------------------------------------------------|-------------------|-----------------------|
| 55.00 in (139.70 cm) | 0.00 in (0.00 cm)                                | 0.00 in (0.00 cm) | 52% Cotton, 48% Linen |
| BACKING              | DOUBLE RUBS                                      | PRODUCT NUMBER    | COUNTRY               |
|                      | Exceeds 30,000 Double<br>Rubs (Wyzenbeek Method) | 7350847           | Netherlands           |
| CLEANING CODES       | _                                                |                   |                       |
| S                    |                                                  |                   |                       |