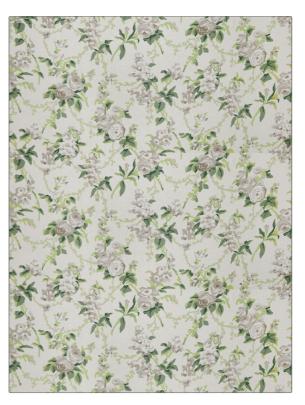

## Fabric Product Details

| pattern Chintz<br>color 01        |                |
|-----------------------------------|----------------|
| BRAND                             | APPLICATION    |
| Stroheim                          | Fabric         |
| USES                              | CATEGORIES     |
| Bedding, Drapery,<br>Multipurpose | Prints, Linen  |
| COLORS                            | DESIGN TYPES   |
| Grey, Green                       | Floral         |
| SCALE                             | RAILROADED     |
| Large                             | Not Railroaded |