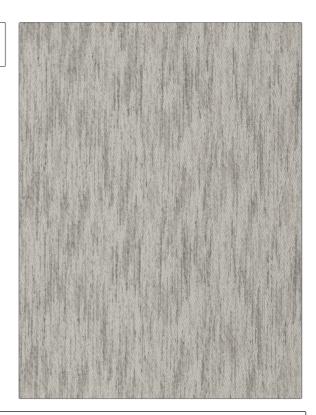

PATTERN Anthem COLOR 01

BRAND

APPLICATION

Stroheim

Fabric

USES

CATEGORIES

Bedding, Drapery

Faux Silk

COLORS

DESIGN TYPES

Taupe / Tan

Herringbone, Texture Plain, Contemporary / Modern

RAILROADED

Not Railroaded

| WIDTH                | VERTICAL REPEAT   | HORIZONTAL REPEAT | CONTENT                                    |
|----------------------|-------------------|-------------------|--------------------------------------------|
| 52.00 in (132.08 cm) | 0.00 in (0.00 cm) | 0.00 in (0.00 cm) | 46% Polyester, 33%<br>Viscose, 21% Acrylic |
| BACKING              | PRODUCT NUMBER    | COUNTRY           | CLEANING CODES                             |
|                      | 7622301           | India             | S                                          |