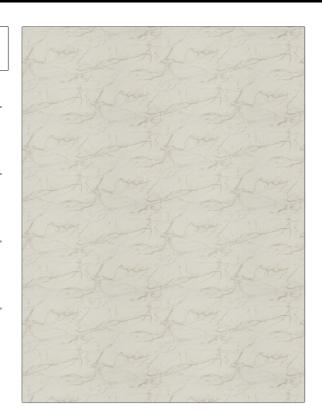

## Fabric Product Details

PATTERN Passacaglia
COLOR Marble

BRAND APPLICATION

Stroheim Fabric

USES CATEGORIES

Bedding, Drapery, Wovens Multipurpose

BOOK COLORS

Rhapsody Sea Dune White, Off White / Ivory

DESIGN TYPES SCALE

Novelty, Abstract Medium

RAILROADED

Not Railroaded

| WIDTH                | VERTICAL REPEAT     | HORIZONTAL REPEAT   | CONTENT                                   |
|----------------------|---------------------|---------------------|-------------------------------------------|
| 54.00 in (137.16 cm) | 17.70 in (44.96 cm) | 26.70 in (67.82 cm) | 56% Cotton, 22% Viscose,<br>22% Polyester |
| BACKING              | PRODUCT NUMBER      | DATE BOOKED         | COUNTRY                                   |
|                      | 7623402             | 02/2017             | India                                     |
| CLEANING CODES       | _                   |                     |                                           |
| S                    |                     |                     |                                           |
|                      |                     |                     |                                           |