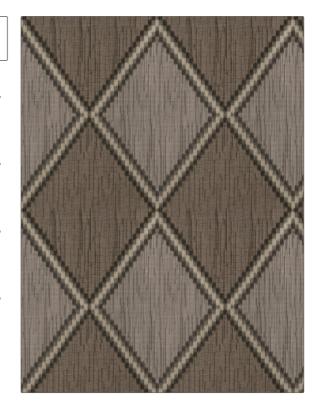

| PATTERN | Capriccio |
|---------|-----------|
| COLOR   | Granite   |

BRAND APPLICATION Stroheim **Fabric** USES CATEGORIES Bedding, Drapery, Crewels / Embroideries, Multipurpose Linen воок COLORS **Rhapsody Shadow** Grey, Brown DESIGN TYPES SCALE Embroidery, Diamond Large

| WIDTH                | VERTICAL REPEAT     | HORIZONTAL REPEAT   | CONTENT                                                                                    |
|----------------------|---------------------|---------------------|--------------------------------------------------------------------------------------------|
| 51.00 in (129.54 cm) | 17.50 in (44.45 cm) | 13.00 in (33.02 cm) | Embroidery: 100% Viscose,<br>Base: 38% Linen, 27%<br>Acrylic, 22% Cotton, 13%<br>Polyester |
| BACKING              | PRODUCT NUMBER      | DATE BOOKED         | COUNTRY                                                                                    |
|                      | 7623603             | 02/2017             | India                                                                                      |
| CLEANING CODES       | _                   |                     |                                                                                            |
| S                    |                     |                     |                                                                                            |