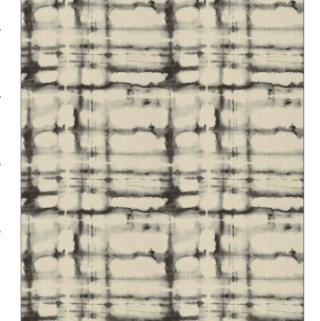

PATTERN Ritornello COLOR Sea

BRAND

APPLICATION

Stroheim

Fabric

USES

CATEGORIES

Drapery

Sheer, Prints, Linen

воок

COLORS

Rhapsody Sea Dune

Light Blue, Aqua / Teal

DESIGN TYPES

SCALE

Medium

Print Pattern, Contemporary / Modern, Abstract

RAILROADED

Not Railroaded

| WIDTH                | VERTICAL REPEAT         | HORIZONTAL REPEAT   | CONTENT     |
|----------------------|-------------------------|---------------------|-------------|
| 55.00 in (139.70 cm) | 11.50 in (29.21 cm)     | 13.50 in (34.29 cm) | 100% Linen  |
| BACKING              | FIRE CODES              | PRODUCT NUMBER      | DATE BOOKED |
|                      | UFAC Class I / NFPA 260 | 7624403             | 02/2017     |
| COUNTRY              | CLEANING CODES          |                     |             |
| India                | S                       |                     |             |