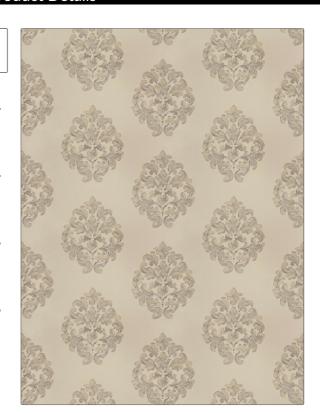

## Fabric Product Details

PATTERN Libretto
COLOR Nougat

BRAND

APPLICATION

Fabric

USES

Stroheim

CATEGORIES

Bedding, Drapery, Multipurpose

Wovens

воок

COLORS

Rhapsody Shadow

Beige, Taupe / Tan

DESIGN TYPES

SCALE

Damask

Large

RAILROADED

Not Railroaded

| WIDTH                | VERTICAL REPEAT     | HORIZONTAL REPEAT   | CONTENT                  |
|----------------------|---------------------|---------------------|--------------------------|
| 55.00 in (139.70 cm) | 18.00 in (45.72 cm) | 27.00 in (68.58 cm) | 69% Polyester, 31% Linen |
| BACKING              | PRODUCT NUMBER      | DATE BOOKED         | COUNTRY                  |
|                      | 7625802             | 02/2017             | India                    |
| CLEANING CODES       | _                   |                     |                          |
| 5                    |                     |                     |                          |