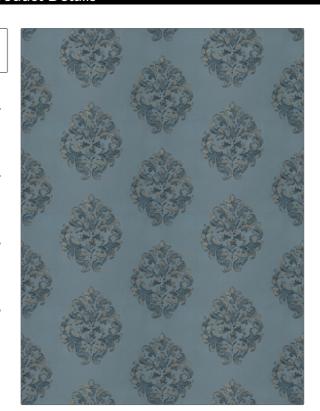

## Fabric Product Details

PATTERN Libretto COLOR Ocean

BRAND APPLICATION

Stroheim Fabric

USES CATEGORIES

Bedding, Drapery, Wovens Multipurpose

BOOK COLORS

Rhapsody Sea Dune Blue

DESIGN TYPES SCALE

Damask Large

RAILROADED

Not Railroaded

| WIDTH                | VERTICAL REPEAT     | HORIZONTAL REPEAT   | CONTENT                  |
|----------------------|---------------------|---------------------|--------------------------|
| 55.00 in (139.70 cm) | 18.00 in (45.72 cm) | 27.00 in (68.58 cm) | 69% Polyester, 31% Linen |
| BACKING              | PRODUCT NUMBER      | DATE BOOKED         | COUNTRY                  |
|                      | 7625803             | 02/2017             | India                    |
| CLEANING CODES       | _                   |                     |                          |
| S                    |                     |                     |                          |
| S                    |                     |                     |                          |