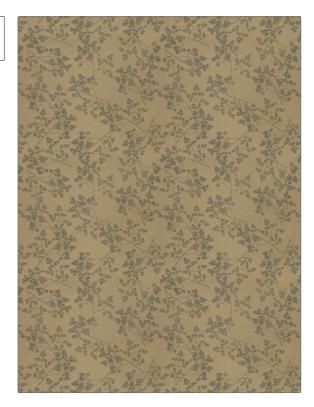

Embroidery, Floral

RAILROADED

Not Railroaded

| PATTERN Operetta COLOR Fieldstone |                                         |  |
|-----------------------------------|-----------------------------------------|--|
| BRAND                             | APPLICATION                             |  |
| Stroheim                          | Fabric                                  |  |
| USES                              | CATEGORIES                              |  |
|                                   | Sheer, Crewels /<br>Embroideries, Linen |  |
| Drapery                           | •                                       |  |
| <b>Drapery</b><br>воок            | •                                       |  |
|                                   | Embroideries, Linen                     |  |

Large

| WIDTH                | VERTICAL REPEAT     | HORIZONTAL REPEAT   | CONTENT                                         |
|----------------------|---------------------|---------------------|-------------------------------------------------|
| 51.00 in (129.54 cm) | 22.70 in (57.66 cm) | 26.30 in (66.80 cm) | Embroidery: 100%<br>Polyester, Base: 100% Linen |
| BACKING              | PRODUCT NUMBER      | DATE BOOKED         | COUNTRY                                         |
|                      | 7627201             | 02/2017             | India                                           |
| CLEANING CODES       |                     |                     |                                                 |
| S                    | _                   |                     |                                                 |
|                      |                     |                     |                                                 |

ADDITIONAL PRODUCT NOTES

Exclusive Pattern, Embroidered Textiles Are Not, Guaranteed For Precise Color, Matching And Colorfastness., Color Placement Of Embroidery, May Vary. All Measurements, Quoted For Repeats Are, Approximate.