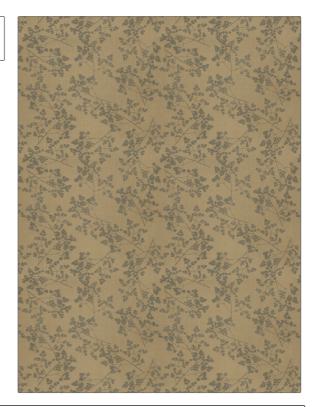

Operetta PATTERN COLOR BRAND APPLICATION Stroheim Fabric USES CATEGORIES Drapery Sheer, Crewels / Embroideries, Linen DESIGN TYPES COLORS Grey, Gold Embroidery, Floral SCALE RAILROADED Large Not Railroaded

| WIDTH                | VERTICAL REPEAT     | HORIZONTAL REPEAT   | CONTENT                                         |
|----------------------|---------------------|---------------------|-------------------------------------------------|
| 51.00 in (129.54 cm) | 22.70 in (57.66 cm) | 26.30 in (66.80 cm) | Embroidery: 100%<br>Polyester, Base: 100% Linen |
| BACKING              | PRODUCT NUMBER      | COUNTRY             | CLEANING CODES                                  |
|                      | 7627301             | India               | S                                               |

ADDITIONAL PRODUCT NOTES

Exclusive Pattern, Embroidered Textiles Are Not, Guaranteed For Precise Color, Matching And Colorfastness., Color Placement Of Embroidery, May Vary. All Measurements, Quoted For Repeats Are, Approximate.