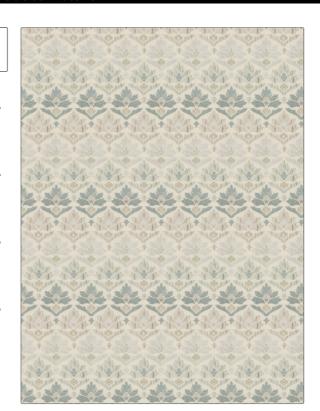

PATTERN Gamba Damask Splash COLOR

BRAND APPLICATION

Stroheim Fabric

USES CATEGORIES

Bedding, Drapery Wovens

COLORS воок

Light Blue, Aqua / Teal, Light Green Rhapsody Sea Dune

DESIGN TYPES SCALE

Damask Large

RAILROADED

Not Railroaded

| WIDTH                | VERTICAL REPEAT     | HORIZONTAL REPEAT  | CONTENT                                 |
|----------------------|---------------------|--------------------|-----------------------------------------|
| 54.00 in (137.16 cm) | 19.30 in (49.02 cm) | 6.70 in (17.02 cm) | 44% Viscose, 30%<br>Polyester, 26% Silk |
| BACKING              | PRODUCT NUMBER      | DATE BOOKED        | COUNTRY                                 |
|                      | 7629503             | 02/2017            | India                                   |
| CLEANING CODES       | _                   |                    |                                         |
| S                    |                     |                    |                                         |
|                      |                     |                    |                                         |