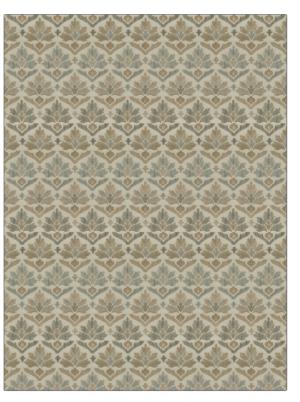

## Fabric Product Details

| PATTERN<br>COLOR        | Gamba Dama<br>02 | ask            |  |
|-------------------------|------------------|----------------|--|
| BRAND                   |                  | APPLICATION    |  |
| Stroheim                |                  | Fabric         |  |
| USES                    |                  | CATEGORIES     |  |
| Bedding, Drapery        |                  | Wovens         |  |
| COLORS                  |                  | DESIGN TYPES   |  |
| Grey, Taupe / Tan, Gold |                  | Damask         |  |
| SCALE                   |                  | RAILROADED     |  |
| Large                   |                  | Not Railroaded |  |