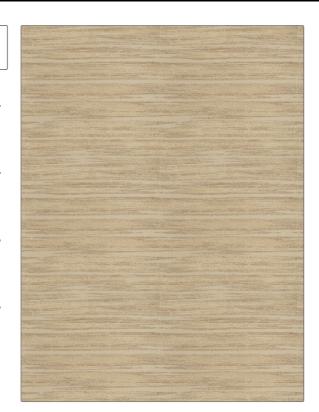

## Fabric Product Details

PATTERN Miserere **Almond** COLOR

BRAND

APPLICATION

Stroheim

Fabric

USES

CATEGORIES

Bedding, Multipurpose,

Upholstery

Wovens

воок

COLORS

**Rhapsody Shadow** 

Beige, Taupe / Tan

DESIGN TYPES