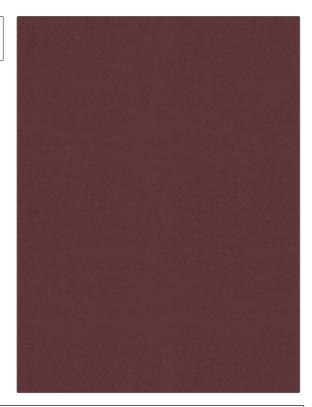

PATTERN Nottingham Velvet COLOR 69

BRAND APPLICATION

Stroheim Fabric

USES CATEGORIES

Bedding, Upholstery Solids / Small Scale

Patterns

COLORS DESIGN TYPES

Pink, Burgundy Solid