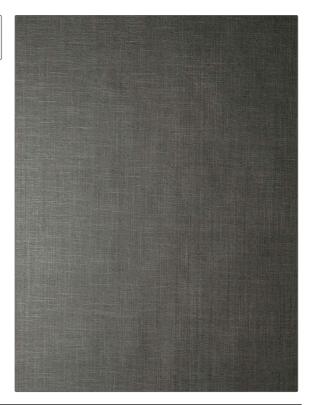

C

PATTERN 75100W Lara COLOR 502

BRAND APPLICATION

Stroheim Wallcovering

CATEGORIES COLORS

Grasscloths, Wovens, Linen Grey

DESIGN TYPES

Small Scale Woven, Texture Plain

| WIDTH                                         | VERTICAL REPEAT   | HORIZONTAL REPEAT | CONTENT     |
|-----------------------------------------------|-------------------|-------------------|-------------|
| 36.00 in (91.44 cm)                           | 0.00 in (0.00 cm) | 0.00 in (0.00 cm) | 100% Linen  |
| BACKING                                       | FIRE CODES        | PRODUCT NUMBER    | COUNTRY     |
| Strippable, Pretrimmed,<br>100% Paper Backing | Ce Mark Certified | 7945402           | South Korea |

ADDITIONAL PRODUCT NOTES

Strippable, Pretrimmed, 100% Paper Backing, Paste The Paper, Ce Mark Certified, Random Match, Unpasted, Due To The Complex Nature Of, The Weave, Some Slight, Variations In Color May Occur, From Lot To Lot.