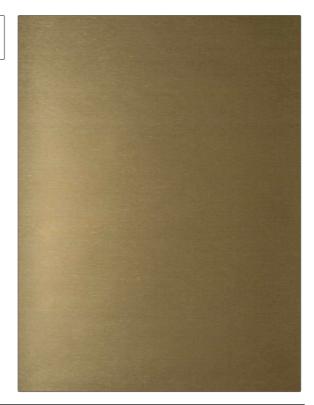

PATTERN 75098W Laurel COLOR Glimmer 02

BRAND APPLICATION

Stroheim Wallcovering

CATEGORIES COLORS

Grasscloths, Wovens, Linen Gold

DESIGN TYPES

Small Scale Woven, Texture Plain

| WIDTH                                         | VERTICAL REPEAT   | HORIZONTAL REPEAT | CONTENT     |
|-----------------------------------------------|-------------------|-------------------|-------------|
| 36.00 in (91.44 cm)                           | 0.00 in (0.00 cm) | 0.00 in (0.00 cm) | 100% Linen  |
| BACKING                                       | FIRE CODES        | PRODUCT NUMBER    | COUNTRY     |
| Strippable, Pretrimmed,<br>100% Paper Backing | Ce Mark Certified | 7945502           | South Korea |