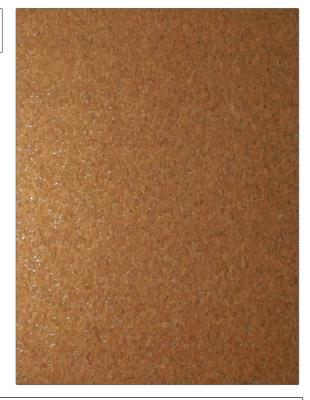

PATTERN 75087W Canyon color 502

BRAND

APPLICATION

Stroheim

Wallcovering

CATEGORIES

COLORS

Cork, Textures

Taupe / Tan, Metallic

DESIGN TYPES

**Texture Plain** 

| WIDTH                                         | VERTICAL REPEAT                      | HORIZONTAL REPEAT | CONTENT     |
|-----------------------------------------------|--------------------------------------|-------------------|-------------|
| 36.00 in (91.44 cm)                           | 0.00 in (0.00 cm)                    | 0.00 in (0.00 cm) | 100% Cork   |
| BACKING                                       | FIRE CODES                           | PRODUCT NUMBER    | COUNTRY     |
| Strippable, Pretrimmed,<br>100% Paper Backing | Ce Mark Certified, Passes<br>EN15102 | 7946202           | South Korea |

ADDITIONAL PRODUCT NOTES

Strippable, Pretrimmed, Latex Free, 100% Paper Backing, Paste The Paper, Ce Mark Certified, Passes EN15102, Random Match, Unpasted, Variations In Color May Occur, Variations In Color May Occur