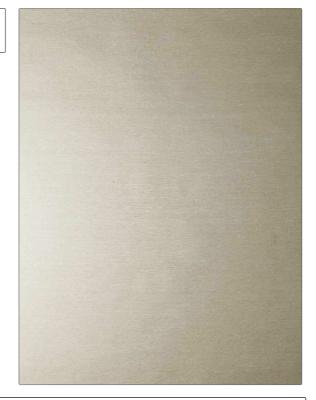

C

PATTERN 75102W Plush color 502

BRAND

APPLICATION

Stroheim

Wallcovering

CATEGORIES

COLORS

Grasscloths, Textures, Wovens

Off White / Ivory

DESIGN TYPES

Small Scale Woven, Texture Raised

| WIDTH                                         | VERTICAL REPEAT   | HORIZONTAL REPEAT | CONTENT    |
|-----------------------------------------------|-------------------|-------------------|------------|
| 36.00 in (91.44 cm)                           | 0.00 in (0.00 cm) | 0.00 in (0.00 cm) | 100% Paper |
| BACKING                                       | FIRE CODES        | PRODUCT NUMBER    | COUNTRY    |
| Strippable, Pretrimmed,<br>100% Paper Backing | Ce Mark Certified | 7948002           | China      |