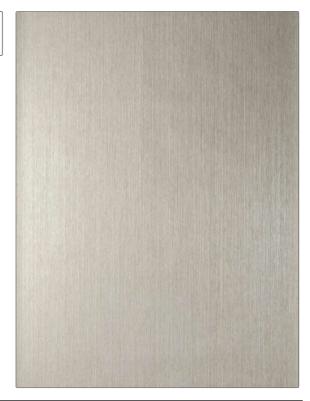

PATTERN 75062W Pippa color 502

BRAND

APPLICATION

Stroheim

Wallcovering

CATEGORIES

COLORS

Grasscloths, Textures, ASTM-E84, String / Textile

Taupe / Tan

DESIGN TYPES

Stripes, Texture Plain

| WIDTH                                         | VERTICAL REPEAT                       | HORIZONTAL REPEAT | CONTENT     |
|-----------------------------------------------|---------------------------------------|-------------------|-------------|
| 36.00 in (91.44 cm)                           | 0.00 in (0.00 cm)                     | 0.00 in (0.00 cm) | 100% Paper  |
| BACKING                                       | FIRE CODES                            | PRODUCT NUMBER    | COUNTRY     |
| Strippable, Pretrimmed,<br>100% Paper Backing | Passes ASTM-E84, Ce Mark<br>Certified | 7948602           | South Korea |