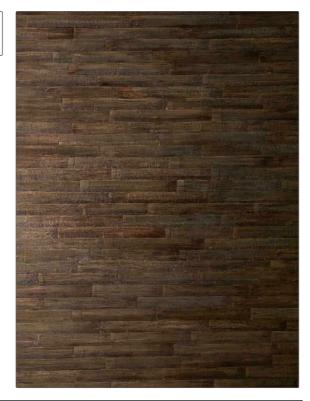

PATTERN 75110W Hakim COLOR 501

BRAND

APPLICATION

Stroheim

Wallcovering

CATEGORIES

COLORS

Grasscloths, Textures

Brown

DESIGN TYPES

Texture Plain, Tone On Tone / Strie

| WIDTH                                         | VERTICAL REPEAT   | HORIZONTAL REPEAT | CONTENT             |
|-----------------------------------------------|-------------------|-------------------|---------------------|
| 36.00 in (91.44 cm)                           | 0.00 in (0.00 cm) | 0.00 in (0.00 cm) | 100% Water Hyacinth |
| BACKING                                       | FIRE CODES        | PRODUCT NUMBER    | COUNTRY             |
| Strippable, Pretrimmed,<br>100% Paper Backing | Ce Mark Certified | 7949601           | South Korea         |