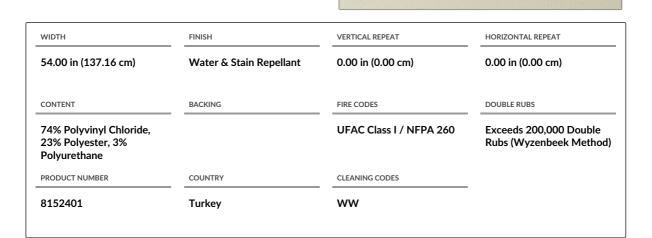

ADDITIONAL PRODUCT NOTES

Water & Stain Repellant, Passes 99,999 Martindale Tst, UV Pro, Oeko Tex Standard 100, Mildew Resistant, Indoor / Outdoor, 1,500 Hours Light Fastness, Ca Tb 117-2013, Exclusive Pattern