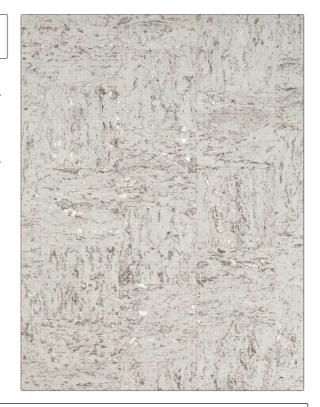

C

PATTERN Cortica-WP COLOR 501

BRAND

APPLICATION

Stroheim

Wallcovering

CATEGORIES

COLORS

Cork, Grasscloths, ASTM-E84, Handcrafted / Handmade Metallic, Off White / Ivory

DESIGN TYPES

**Texture Plain** 

| WIDTH                                         | VERTICAL REPEAT   | HORIZONTAL REPEAT | CONTENT                                 |
|-----------------------------------------------|-------------------|-------------------|-----------------------------------------|
| 36.00 in (91.44 cm)                           | 0.00 in (0.00 cm) | 0.00 in (0.00 cm) | Face: 100% Cork, Backing: 100% Nonwoven |
| BACKING                                       | FIRE CODES        | PRODUCT NUMBER    | COUNTRY                                 |
| Strippable, Pretrimmed,<br>100% Paper Backing | Passes ASTM-E84   | 8163301           | China                                   |