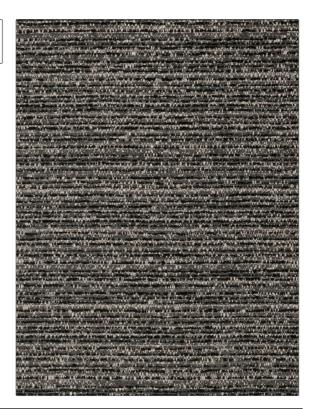

RAILROADED

**Not Railroaded** 

**Archibald PATTERN** COLOR BRAND APPLICATION Stroheim Fabric USES CATEGORIES Upholstery Wovens COLORS DESIGN TYPES Small Scale Woven, Texture Black, Grey Plain

| WIDTH                              | FINISH                        | VERTICAL REPEAT         | HORIZONTAL REPEAT                                |
|------------------------------------|-------------------------------|-------------------------|--------------------------------------------------|
| 57.00 in (144.78 cm)               | Soil & Stain Repellent Finish | 0.00 in (0.00 cm)       | 0.00 in (0.00 cm)                                |
| CONTENT                            | BACKING                       | FIRE CODES              | DOUBLE RUBS                                      |
| 85% Rayon, 14% Cotton,<br>1% Nylon | 100% Acrylic Backing          | UFAC Class I / NFPA 260 | Exceeds 51,000 Double<br>Rubs (Wyzenbeek Method) |
| PRODUCT NUMBER                     | COUNTRY                       | CLEANING CODES          |                                                  |
| 8258802                            | USA                           | W                       |                                                  |