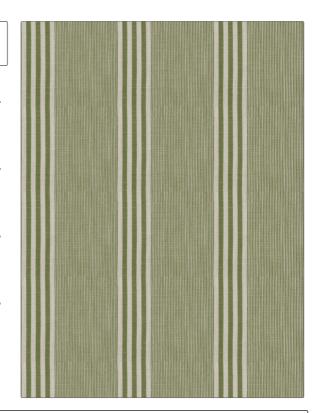

PATTERN Madone Stripe
COLOR Grass

BRAND

APPLICATION

Stroheim

Fabric

USES

CATEGORIES

Bedding, Drapery, Multipurpose, Upholstery Wovens, Linen

COLORS

DESIGN TYPES

Green

Stripes

SCALE

RAILROADED

Medium

Not Railroaded