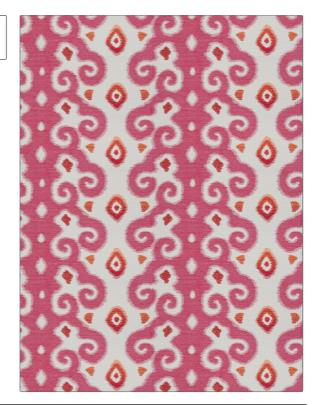

PATTERN Bhutan
COLOR 01

BRAND APPLICATION

Stroheim Fabric

USES CATEGORIES

Upholstery Wovens

COLORS DESIGN TYPES

Orange / Spice, Coral / Peach, Pink

Global / Ethnic

SCALE RAILROADED

Large Not Railroaded

| WIDTH                | FINISH                        | VERTICAL REPEAT         | HORIZONTAL REPEAT                                |
|----------------------|-------------------------------|-------------------------|--------------------------------------------------|
| 56.00 in (142.24 cm) | Soil & Stain Repellent Finish | 10.40 in (26.42 cm)     | 14.40 in (36.58 cm)                              |
| CONTENT              | BACKING                       | FIRE CODES              | DOUBLE RUBS                                      |
| 100% Polyester       |                               | UFAC Class I / NFPA 260 | Exceeds 69,000 Double<br>Rubs (Wyzenbeek Method) |
| PRODUCT NUMBER       | COUNTRY                       | CLEANING CODES          |                                                  |
| 8261701              | USA                           | W                       |                                                  |