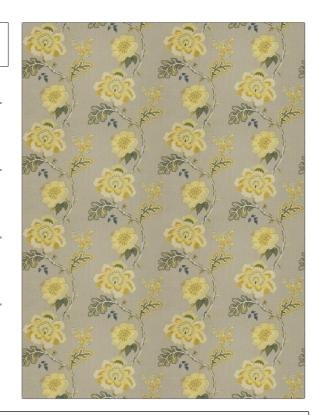

PATTERN Bossuet
COLOR Citrus

BRAND APPLICATION

Stroheim Fabric

USES CATEGORIES

Bedding, Drapery Crewels / Embroideries,

Linen

COLORS DESIGN TYPES

Blue, Yellow, Light Green Embroidery, Floral

SCALE RAILROADED

Large Not Railroaded

| WIDTH                | VERTICAL REPEAT     | HORIZONTAL REPEAT   | CONTENT                |
|----------------------|---------------------|---------------------|------------------------|
| 56.00 in (142.24 cm) | 18.60 in (47.24 cm) | 26.90 in (68.33 cm) | 58% Linen, 42% Viscose |
| BACKING              | PRODUCT NUMBER      | COUNTRY             | CLEANING CODES         |
|                      | 8263604             | <br>India           |                        |