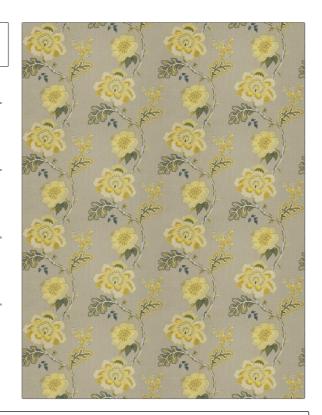

PATTERN Bossuet
COLOR 04

BRAND APPLICATION

Stroheim Fabric

USES CATEGORIES

Bedding, Drapery Crewels / Embroideries,

Linen

COLORS DESIGN TYPES

Blue, Yellow, Light Green Embroidery, Floral

SCALE RAILROADED

Large Not Railroaded

| WIDTH                | VERTICAL REPEAT     | HORIZONTAL REPEAT   | CONTENT                |
|----------------------|---------------------|---------------------|------------------------|
| 56.00 in (142.24 cm) | 18.60 in (47.24 cm) | 26.90 in (68.33 cm) | 58% Linen, 42% Viscose |
| BACKING              | PRODUCT NUMBER      | COUNTRY             | CLEANING CODES         |
|                      | 8263704             | <br>India           |                        |