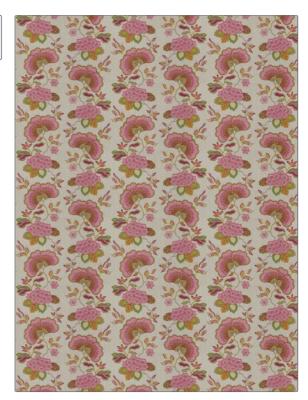

| PATTERN Peyronnet COLOR Flamingo |                                  |  |
|----------------------------------|----------------------------------|--|
| BRAND                            | APPLICATION                      |  |
| Stroheim                         | Fabric                           |  |
| USES                             | CATEGORIES                       |  |
| Bedding, Drapery                 | Crewels / Embroideries,<br>Linen |  |
| COLORS                           | DESIGN TYPES                     |  |
| Pink                             | Embroidery, Floral               |  |
| SCALE                            | RAILROADED                       |  |
| Large                            | Not Railroaded                   |  |

| WIDTH                  | VERTICAL REPEAT     | HORIZONTAL REPEAT   | CONTENT                                       |
|------------------------|---------------------|---------------------|-----------------------------------------------|
| 53.00 in (134.62 cm)   | 18.30 in (46.48 cm) | 26.20 in (66.55 cm) | Embroidery: 100% Viscose,<br>Base: 100% Linen |
| BACKING PRODUCT NUMBER | PRODUCT NUMBER      | COUNTRY             | CLEANING CODES                                |
|                        | 8263803             | India               | S                                             |