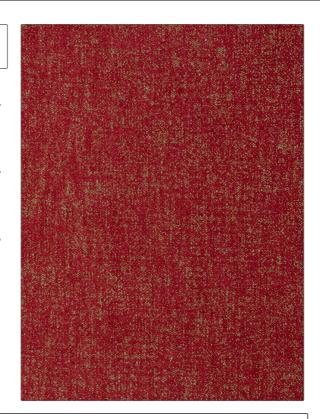

## Fabric Product Details

PATTERN Brecy COLOR Ruby

BRAND

APPLICATION

Stroheim

Fabric

USES

CATEGORIES

Bedding, Upholstery

Wovens, Solids / Small Scale Patterns

COLORS

DESIGN TYPES

Red

**Texture Plain** 

RAILROADED

Not Railroaded