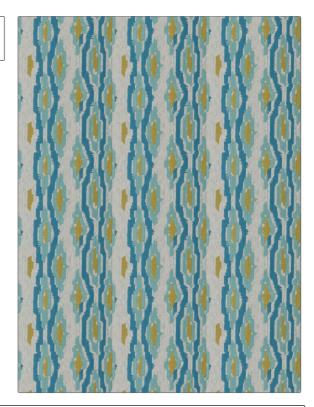

| PATTERN Montargis COLOR Peacock |                                  |  |
|---------------------------------|----------------------------------|--|
| BRAND                           | APPLICATION                      |  |
| Stroheim                        | Fabric                           |  |
| USES                            | CATEGORIES                       |  |
| Bedding, Drapery                | Crewels / Embroideries,<br>Linen |  |
| COLORS                          | DESIGN TYPES                     |  |
| Aqua / Teal                     | Embroidery                       |  |
|                                 |                                  |  |
| SCALE                           | RAILROADED                       |  |
| Medium                          | Not Railroaded                   |  |

| WIDTH                  | VERTICAL REPEAT    | HORIZONTAL REPEAT  | CONTENT                                                     |
|------------------------|--------------------|--------------------|-------------------------------------------------------------|
| 55.00 in (139.70 cm)   | 6.30 in (16.00 cm) | 9.00 in (22.86 cm) | Embroidery: 80% Cotton,<br>20% Viscose, Base: 100%<br>Linen |
| BACKING PRODUCT NUMBER | COUNTRY            | CLEANING CODES     |                                                             |
|                        | 8269304            | India              | S                                                           |

ADDITIONAL PRODUCT NOTES

Exclusive Pattern, Embroidered Textiles Are Not, Guaranteed For Precise Color, Matching And Colorfastness., Color Placement Of Embroidery, May Vary. All Measurements, Quoted For Repeats Are, Approximate.