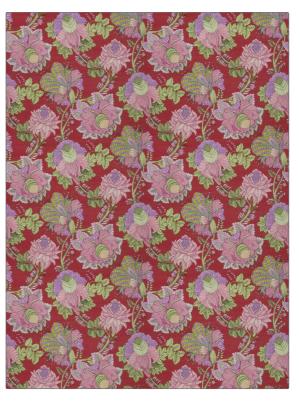

## Fabric Product Details

| PATTERN<br>COLOR                              | Hautefort<br>Berry |                       |  |
|-----------------------------------------------|--------------------|-----------------------|--|
| BRAND                                         |                    | APPLICATION           |  |
| Stroheim                                      |                    | Fabric                |  |
| USES                                          |                    | CATEGORIES            |  |
| Bedding, Drapery,<br>Multipurpose, Upholstery |                    | Prints, Linen         |  |
| COLORS                                        |                    | DESIGN TYPES          |  |
| Red                                           |                    | Floral, Print Pattern |  |
| SCALE                                         |                    | RAILROADED            |  |
| Large                                         |                    | Not Railroaded        |  |